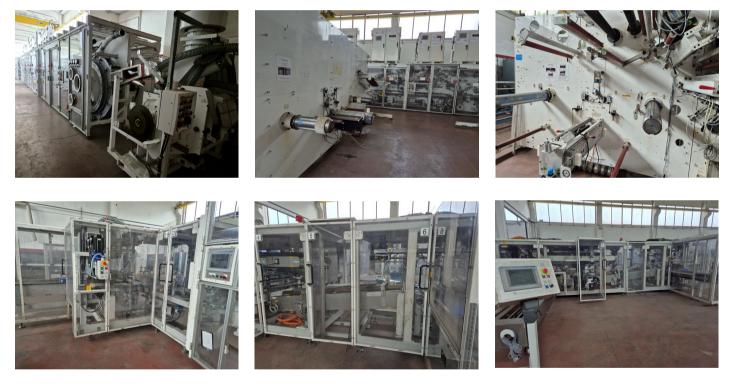

## Code: 595-0019 1 x Joa incontinence line YOC: 2002/2024 EL: 400/3/50 or 460/3/60

For light-inco products with fluff core for 3 sizes - Normal, Extra and Super. Speed 400 ppm, efficiency >85% - waste <3%. Product composition as follows: central nonwoven topsheet, side topsheet with legcuffs with two elastics per side, upper tissue, lower tissue, 3-dimensional fluff core, SAP, phased acquisition layer, poly- or breathable backsheet, central silicon paper and poly for single wrap.

This line is an original JOA from 2002 but will be completely re-built into a light-inco line, with many parts being brand new.

- Complete with rotary filter with relevant fans and all pipings.
- Full servo and with Allen-Bradley Rockwell PLC and HMI
- 12-month warranty is also offered with this line.